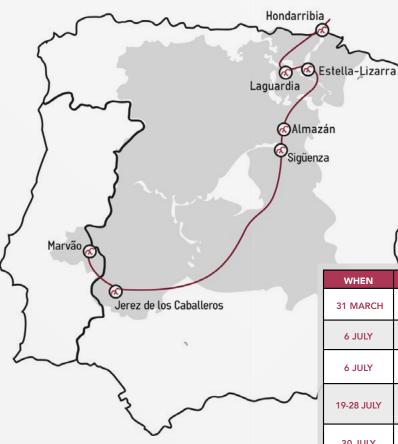

Choose your concert or festival, create a route and come to the 7 medieval cities and towns!

| WHEN              | CITY                       | CONCERT                                   | WHERE                           | TYPE OF MUSIC            |
|-------------------|----------------------------|-------------------------------------------|---------------------------------|--------------------------|
| 31 MARCH          | LAGUARDIA                  | Easter Concert                            | Plaza Mayor                     | Traditional Music        |
| 6 JULY            | ALMAZÁN                    | V Mustral Evening                         | Plaza Mayor                     | Traditional Music        |
| 6 JULY            | JEREZ DE LOS<br>CABALLEROS | Coral School of Music                     | Plaza San Agustín               | Medieval Music           |
| 19-28 JULY        | MARVÃO                     | Marvâo International<br>Music Festival    | Different medieval settings     | Classical Music          |
| 30 JULY           | HONDARRIBIA                | Eskifaia/Xatz Abesbatza<br>summer concert | The Bastion<br>of the Queen     | Choir Music              |
| 7-14<br>SEPTEMBER | ESTELLA<br>-LIZARRA        | 55th Estella Early<br>Music Week          | Different medieval settings     | Early Music              |
| 2 NOVEMBER        | SIGÜENZA                   | Sal 150                                   | El Pósito Auditorium<br>Theatre | Folk Rock<br>Celta Music |